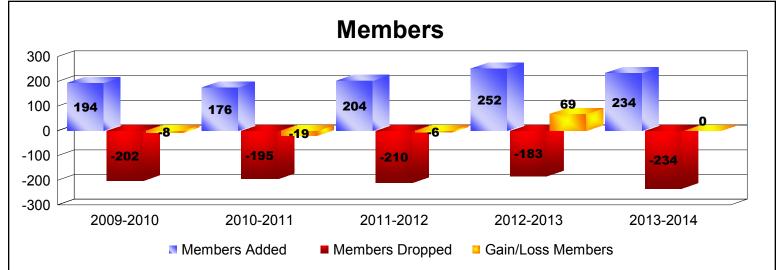

District 22 W
As of June 2014 Cumulative

| Year      | New<br>Clubs | Dropped<br>Clubs | Gain/<br>Loss<br>Clubs | New<br>Members | Charter<br>Members | Reinstate<br>Members | Transfer<br>Members | Total<br>Member<br>Added | Total<br>Members<br>Dropped | Gain/<br>Loss<br>Members |
|-----------|--------------|------------------|------------------------|----------------|--------------------|----------------------|---------------------|--------------------------|-----------------------------|--------------------------|
| 2009-2010 | 0            | -2               | -2                     | 160            | 0                  | 3                    | 31                  | 194                      | -202                        | -8                       |
| 2010-2011 | 0            | 0                | 0                      | 164            | 0                  | 8                    | 4                   | 176                      | -195                        | -19                      |
| 2011-2012 | 1            | -1               | 0                      | 134            | 44                 | 8                    | 18                  | 204                      | -210                        | -6                       |
| 2012-2013 | 1            | 0                | 1                      | 166            | 73                 | 5                    | 8                   | 252                      | -183                        | 69                       |
| 2013-2014 | 2            | -1               | 1                      | 153            | 58                 | 6                    | 17                  | 234                      | -234                        | 0                        |
| Average   | 1            | -1               | 0                      | 155            | 35                 | 6                    | 16                  | 212                      | -205                        | 7                        |