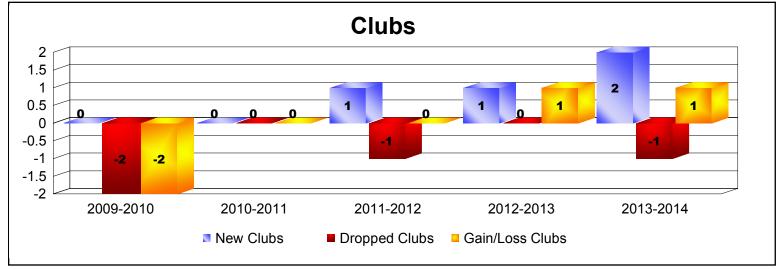

District 22 W
As of June 2014 Cumulative

| Year      | New<br>Clubs | Dropped<br>Clubs | Gain/<br>Loss<br>Clubs | New<br>Members | Charter<br>Members | Reinstate<br>Members | Transfer<br>Members | Total<br>Member<br>Added | Total<br>Members<br>Dropped | Gain/<br>Loss<br>Members |
|-----------|--------------|------------------|------------------------|----------------|--------------------|----------------------|---------------------|--------------------------|-----------------------------|--------------------------|
| 2009-2010 | 0            | -2               | -2                     | 160            | 0                  | 3                    | 31                  | 194                      | -202                        | -8                       |
| 2010-2011 | 0            | 0                | 0                      | 164            | 0                  | 8                    | 4                   | 176                      | -195                        | -19                      |
| 2011-2012 | 1            | -1               | 0                      | 134            | 44                 | 8                    | 18                  | 204                      | -210                        | -6                       |
| 2012-2013 | 1            | 0                | 1                      | 166            | 73                 | 5                    | 8                   | 252                      | -183                        | 69                       |
| 2013-2014 | 2            | -1               | 1                      | 153            | 58                 | 6                    | 17                  | 234                      | -234                        | 0                        |
| Average   | 1            | -1               | 0                      | 155            | 35                 | 6                    | 16                  | 212                      | -205                        | 7                        |